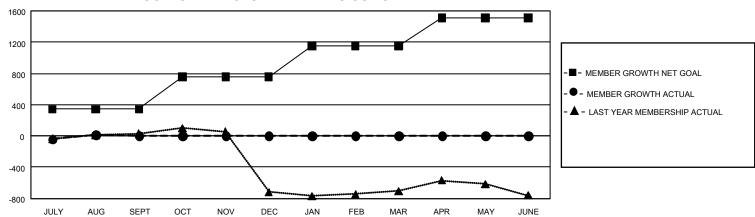

## GOALS AND ACTUAL MEMBERS CUMULATIVE

| DROPPED CLUBS: 4 |     | 147 CLUBS OF 758 ADDED 1<br>OR MORE NEW MEMBERS | GENDER DISTRIBUTION                 |                |  |
|------------------|-----|-------------------------------------------------|-------------------------------------|----------------|--|
|                  |     |                                                 | MALE                                | 6,992 (46.45%) |  |
|                  |     |                                                 | FEMALE                              | 8,061 (53.55%) |  |
| DROPPED MEMBERS  |     |                                                 | NON BINARY                          | 0 (0.00%)      |  |
| DECEASED         | 21  |                                                 | PREFER NOT TO ANSWER                | 1 (0.01%)      |  |
| CLUB CANCELLED   | 23  |                                                 | TOTAL FAMILY UNIT MEMBERS 5,3       |                |  |
| OTHER            | 267 | CLICK HERE FOR                                  | TOTAL FAMILE GIVE MEMBERS           |                |  |
| TOTAL            | 311 | CUMULATIVE MEMBERSHIP DATA                      | FAMILY MEMBERS PAYING HALF DUES 3,0 |                |  |

## GMT Constitutional Area 3, Group D

REPORT DOES NOT INCLUDE CLUBS IN UNDISTRICTED AREAS.

| Clubs                 |               |           |               | Members               |                          |                         |                                                    |
|-----------------------|---------------|-----------|---------------|-----------------------|--------------------------|-------------------------|----------------------------------------------------|
| RESULTS FOR 2023-2024 |               |           |               | RESULTS FOR 2023-2024 |                          |                         |                                                    |
| QUARTER               | NEW CLUB GOAL | NEW CLUBS | DROPPED CLUBS | QUARTER ME            | EMBER GROWTH NET<br>GOAL | MEMBER GROWTH<br>ACTUAL | DROPPED MEMBERS<br>ACTUAL (including<br>transfers) |
| JULY/AUG/SEPT         | 21            | 1         | 4             | JULY/AUG/SEPT         | 344                      | 391                     | 311                                                |
| OCT/NOV/DEC           | 30            | 0         | 0             | OCT/NOV/DEC           | 415                      | 0                       | 0                                                  |
| JAN/FEB/MAR           | 18            | 0         | 0             | JAN/FEB/MAR           | 393                      | 0                       | 0                                                  |
| APR/MAY/JUNE          | 18            | 0         | 0             | APR/MAY/JUNE          | 361                      | 0                       | 0                                                  |