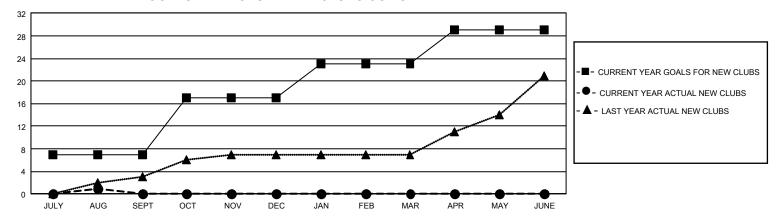

## GOALS AND ACTUAL NEW CLUBS CUMULATIVE

## GMT Constitutional Area 3, Group D

REPORT DOES NOT INCLUDE CLUBS IN UNDISTRICTED AREAS.

| Clubs                 |               |           |               | Members               |                          |                         |                                                    |
|-----------------------|---------------|-----------|---------------|-----------------------|--------------------------|-------------------------|----------------------------------------------------|
| RESULTS FOR 2023-2024 |               |           |               | RESULTS FOR 2023-2024 |                          |                         |                                                    |
| QUARTER               | NEW CLUB GOAL | NEW CLUBS | DROPPED CLUBS | QUARTER ME            | EMBER GROWTH NET<br>GOAL | MEMBER GROWTH<br>ACTUAL | DROPPED MEMBERS<br>ACTUAL (including<br>transfers) |
| JULY/AUG/SEPT         | 21            | 1         | 4             | JULY/AUG/SEPT         | 344                      | 391                     | 311                                                |
| OCT/NOV/DEC           | 30            | 0         | 0             | OCT/NOV/DEC           | 415                      | 0                       | 0                                                  |
| JAN/FEB/MAR           | 18            | 0         | 0             | JAN/FEB/MAR           | 393                      | 0                       | 0                                                  |
| APR/MAY/JUNE          | 18            | 0         | 0             | APR/MAY/JUNE          | 361                      | 0                       | 0                                                  |